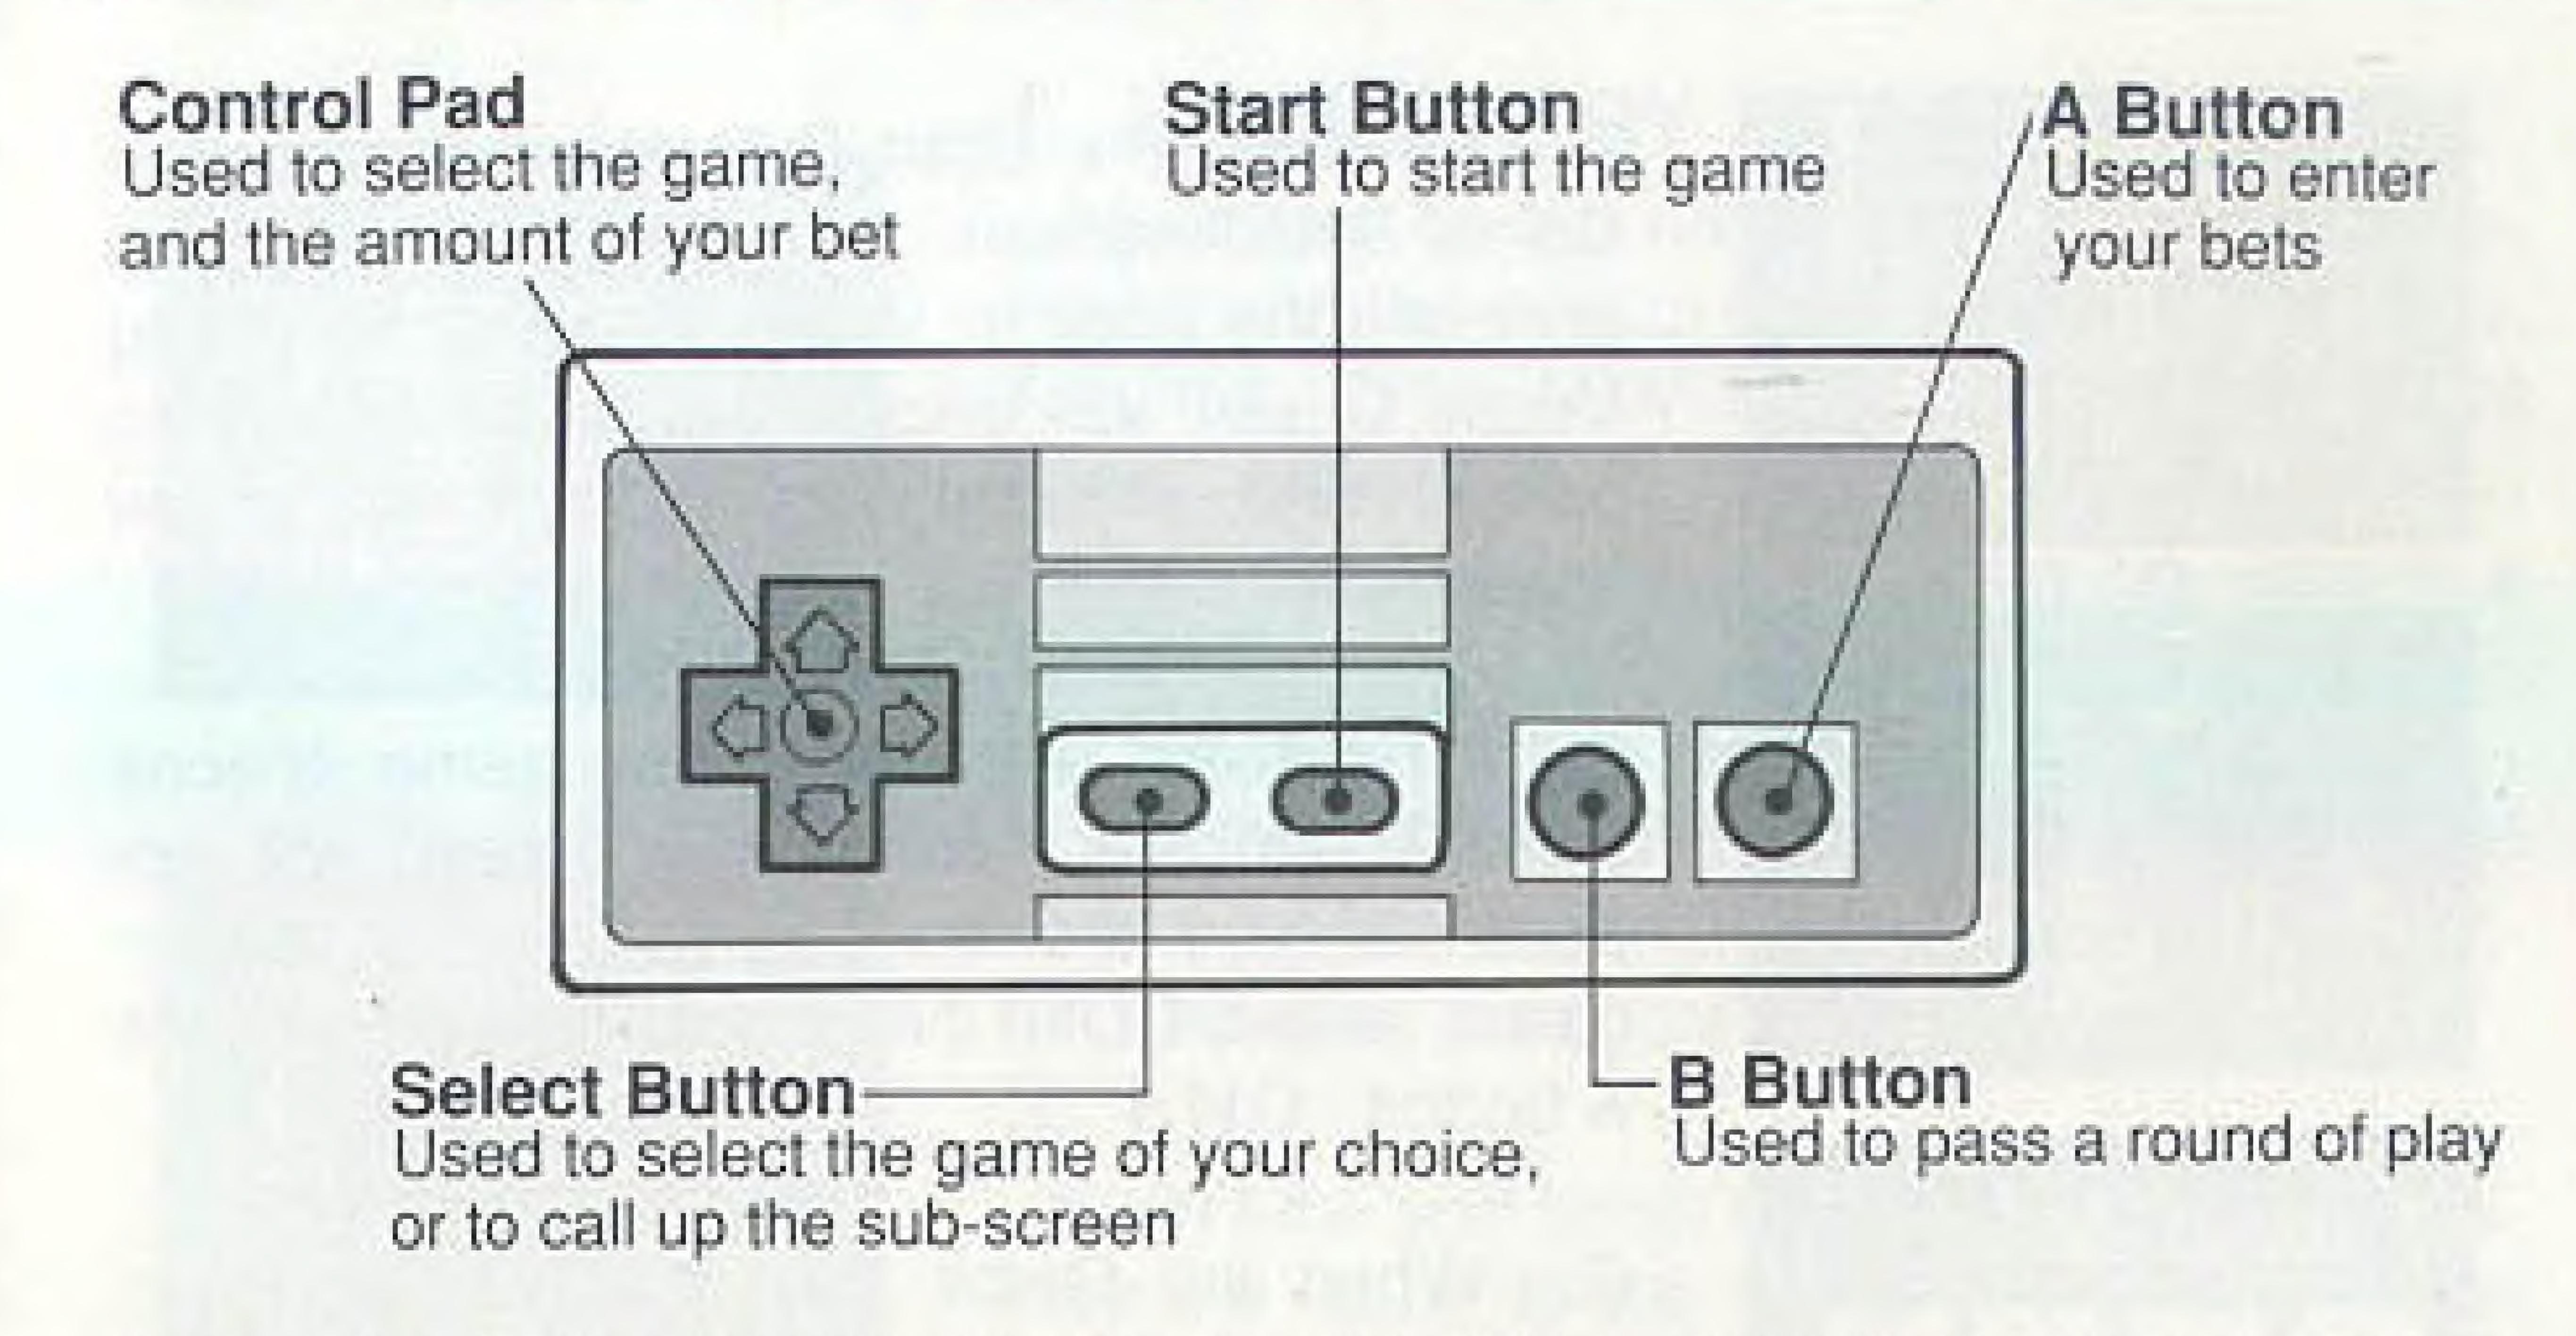

#### ONE SPOT

One Spot contains the same four games as Vegas Dream, without the frills. For those who want their gambling straight, no chaser - One Spot is the choice for you!

The controller buttons have different functions in each of the four games. In some of the functions the A, B, and Start buttons can be used interchangeably. Consult the directions for each respective game if you have any questions on controller functions.

## STARTING THE GAME

- A. Pressing the Start Button will display the Game Select screen. Use the Select button to choose One Spot or Vegas Dream. Selecting Vegas Dream will display the B screen shown below, and selecting One Spot will show screen C.
- B. If you are starting a new game choose START and the Name Entry screen will appear. If you are continuing from an earlier game, select CONTINUE, and enter it with the A button.
- C. When the Game Select screen appears, select the game you want to play with the control pad and enter it with the Start button.